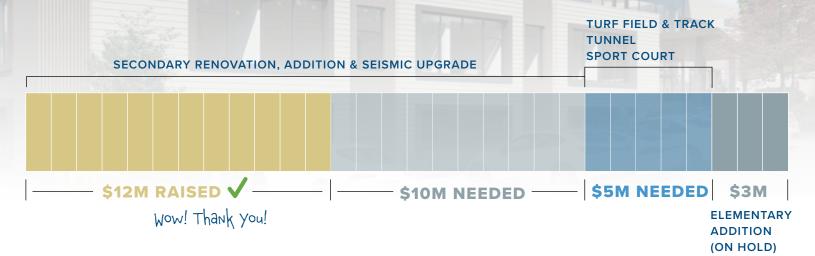

#### We're Moving Forward!

With the **\$12 MILLION RAISED** so far, we are making preparations to begin the necessary seismic upgrades and renovations at the secondary school including the 20,000 square foot addition. God-willing, this work will begin in the summer months of 2023. Yeah! For the time being, we have put the elementary school addition on hold, but will revisit as donations come in during the 'Building Phase' of fundraising. We continue to make plans to update the track and build a multi-purpose sport court and walking tunnel under Downes Road. As funds come in, we will move forward on these pieces as well.