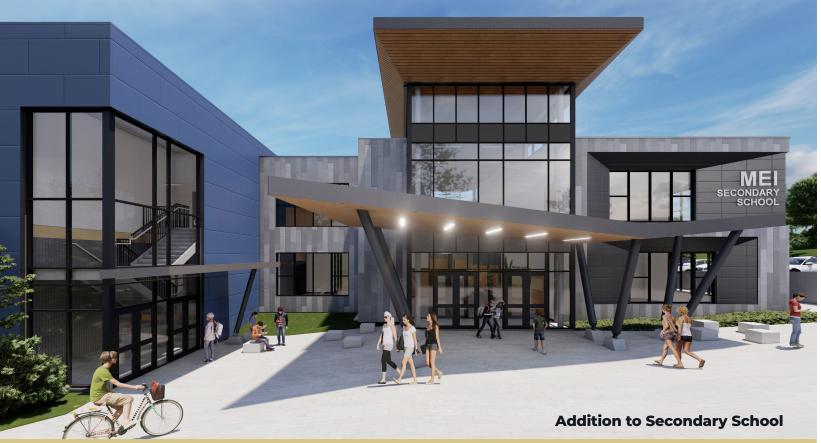

We plan to renovate the secondary gymnasium, build the 20,000 square-foot secondary addition, and renovate the east end of the secondary school over the first 20 months of the project. When those components are completed, we will spend the next 18 months working through the remainder of the secondary school section-by-section to compete renovations, update the track, build the multi-purpose sport court, and complete a walking tunnel under Downes Road to help ease traffic congestion.