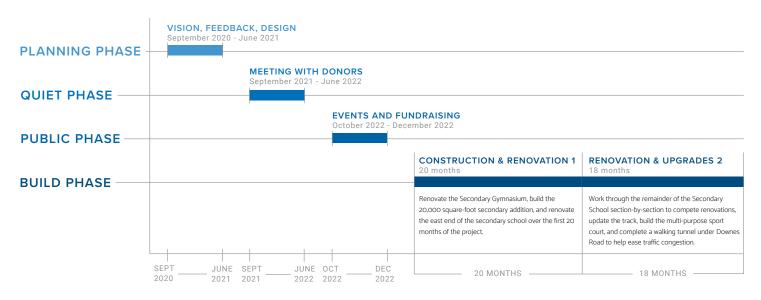

Dear MEI Friends and Supporters,

Let us praise God for the \$13.5 MILLION THAT HAS BEEN RAISED in support of our Campus Improvement Project. \$7M was raised during a 6-month "Quiet Phase" in 2021/2022 and another \$6M was raised during a 3-month "Public Phase" in 2022/2023. Since then, an additional \$500K has come in from a variety of donors. Again, praise the Lord!

All of our design work was completed in June, 2023 and through various meetings over the summer, our plans were approved by the City of Abbotsford and forwarded to the Agricultural Land Commission (ALC) at the end of August, 2023. We now await ALC's approval and anticipate that work will begin on the project in January, 2024.

We plan to renovate the secondary gymnasium, build the 20,000 square-foot secondary addition, and renovate the east end of the secondary school over the first 20 months of the project. When those components are completed, we will spend the next 18 months working through the remainder of the secondary school section-by-section to compete renovations, update the track, build the multi-purpose sport court, and complete a walking tunnel under Downes Road to help ease traffic congestion.

## MEI CAMPUS IMPROVEMENT PROJECTED TIMELINE

Concurrent to construction beginning, we will launch our third fundraising phase in January 2024 entitled "The Build Phase". We aim to raise an additional \$10 Million during this phase. Please consider how you can contribute and help spread the word about our awesome school and the need at hand.