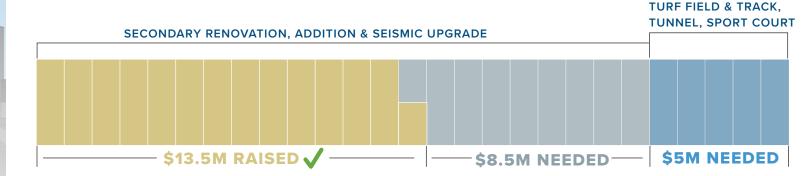

Dear MEI Friends and Supporters,

Let us praise God for the \$13.5 MILLION THAT HAS BEEN RAISED in support of our Campus Improvement Project. \$7M was raised during a 6-month "Quiet Phase" in 2021/2022 and another \$6M was raised during a 3-month "Public Phase" in 2022/2023. Since then, an additional \$500K has come in from a variety of donors. Again, praise the Lord!

We plan to renovate the secondary gymnasium, build the 20,000 square-foot secondary addition, and renovate the east end of the secondary school over the first 20 months of the project. When those components are completed, we will spend the next 18 months working through the remainder of the secondary school section-by-section to compete renovations, update the track, build the multi-purpose sport court, and complete a walking tunnel under Downes Road to help ease traffic congestion.

## MEI CAMPUS IMPROVEMENT PROJECTED TIMELINE

Concurrent to construction beginning, we will launch our third fundraising phase in January 2024 entitled "The Build Phase". We aim to raise an additional \$10 Million during this phase. Please consider how you can contribute and help spread the word about our awesome school and the need at hand.