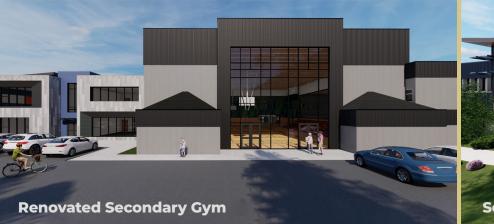

We plan to renovate the secondary gymnasium, build the 20,000 square-foot secondary addition, and renovate the east end of the secondary school over the first 20 months of the project. When those components are completed, we will spend the next 18 months working through the remainder of the secondary school section-by-section to compete renovations, update the track, build the multi-purpose sport court, and complete a walking tunnel under Downes Road to help ease traffic congestion.