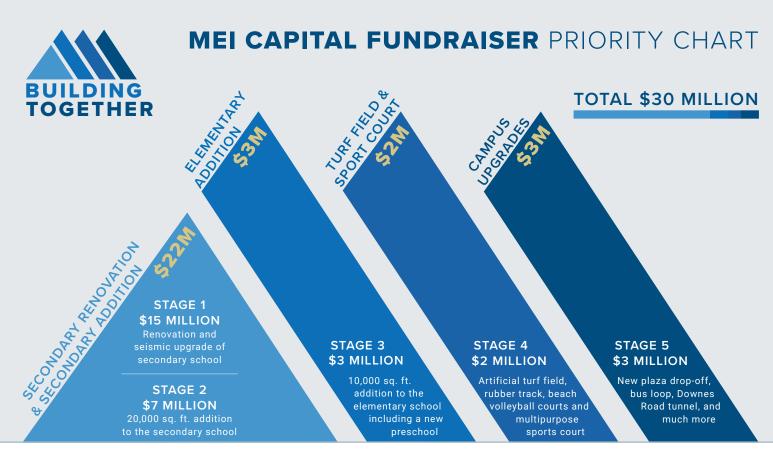

## Stages 1 & 2

#### **SECONDARY RENOVATION & ADDITION**

### Stage 3 Elementary addition

### Stage 5 campus upgrades