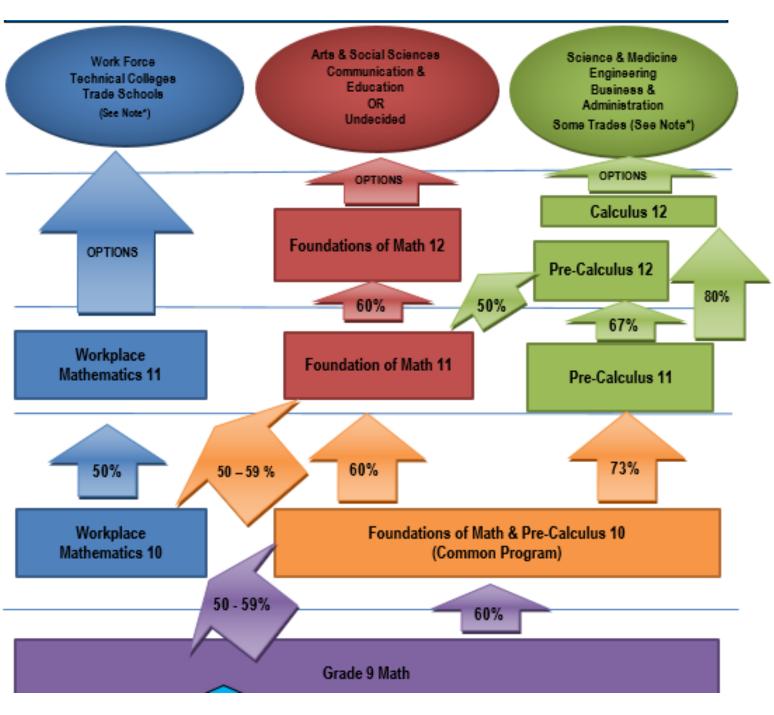

# Required Math Courses (8 credits)

• a grade 10 Math Course (4 cr.)

• a grade 11 Math Course (4 cr.)

# The Three Math Pathways & Pre-requisites

# Prerequisites (3 types)

- **Grade Completion** (e.g. finished Grade 9)
- Course Completion with 50% min. (e.g. Science 9 before Science 10)
- Academic Standing (e.g. 60% in French 9 for French 10; 60% in Math 9 for Foundation of Math and Precalculus 10)

| Grade 11 Courses              | Co-requisites and Pre-requisites                                                  |
|-------------------------------|-----------------------------------------------------------------------------------|
| Chemistry 11                  | 67% or better in MSC10 and MFMP-10 Co-requisite(s): Enrolled in MFOM11 or MPREC11 |
| Foundation of Math 11         | 60% in MFMP-10                                                                    |
| French 11                     | 60% in French 10                                                                  |
| Life Science 11               | 60% or higher in MSC10                                                            |
| Spanish 11                    | 60% in Spanish 10                                                                 |
| Physical Geography 12         | 67% in Social 10                                                                  |
| Physics 11                    | 67% or better in MSC10 and MFMP-10 Co-requisite(s): Enrolled in MFOM11 or MPREC11 |
| Pre-calculus 11               | 73% (New) in MFMP-10                                                              |
| Law Studies 12                | 67% in Social 10                                                                  |
| 20th Century World History 12 | 73% in Social 10                                                                  |