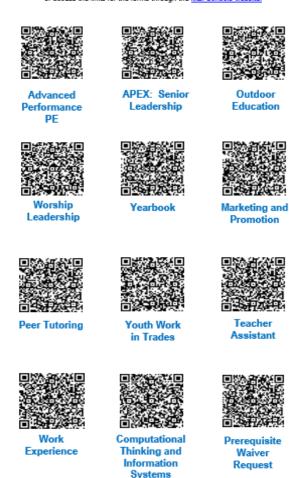

#### FORMS AND APPLICATIONS

The classes below require applications to be submitted as part of the course selection process. You can use the QR Codes indicated below or access the links for the forms through the MEI Schools website.

No hard copies: Online Fillable forms only (open, complete and submit through your Outlook 365 school account). Links available through:

- Back of Course Information sheet
- Schoology (Student Services)
- MEI Secondary Website (Student Services Resources)
- MyEd Portal Course Request Instruction
- Course Calendar (Course Description)
- Posters in hallways