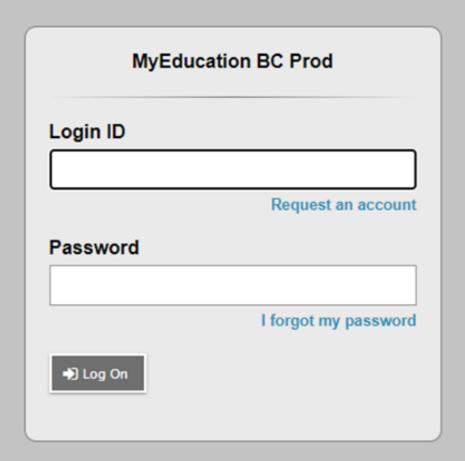

# Course Planning Resources MyEducation BC

A unique Login ID and Password will be provided to each student prior course entry from March 1 to March 12, 2021

https://myeducation.gov.bc.ca/aspen/logon.do

Access your MyEducation BC portal to view the course offerings for your grade and to enter your course request for next calendar year