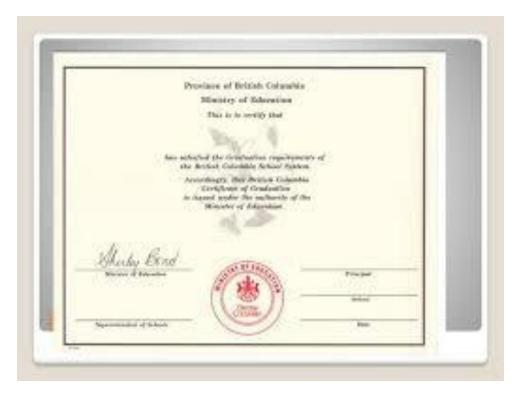

# MEI Graduation Requirement

Dogwood Graduation Certificate
Province of British Columbia
Ministry of Education

Credits Needed to Meet minimum
Graduation
Requirement

credits including:

Required Credits

Elective Credits