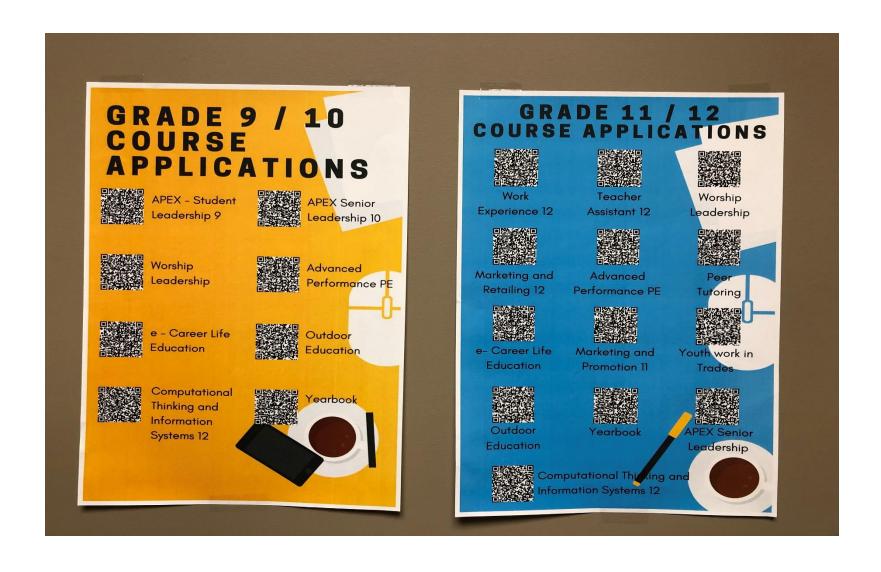

#### FORMS AND APPLICATIONS

The classes below require applications to be submitted as part of the course selection process. You can use the QR Codes indicated below or access the links for the forms through the MEI Schools website.

Not meeting Pre-requisites?

Special exceptions in unique circumstances can be granted.

Completion of online

Prerequisite Waiver

Request Form submitted
to designated teacher

- Advance Performance PE 10, 11, 12
- APEX: Student Leadership 10, 11, 12
- Hockey Canada Skills Academy 10, 11, 12
- Marketing and Promotion 11
- Marketing and Retailing 12
- Outdoor Education 10, 11, 12
- Peer Tutoring 11, 12
- Worship Leadership 10, 11, 12
- Teacher Assistant 11
- Work Experience 12
- Yearbook 10, 11, 12
- Youth Work in Trades 11, 12